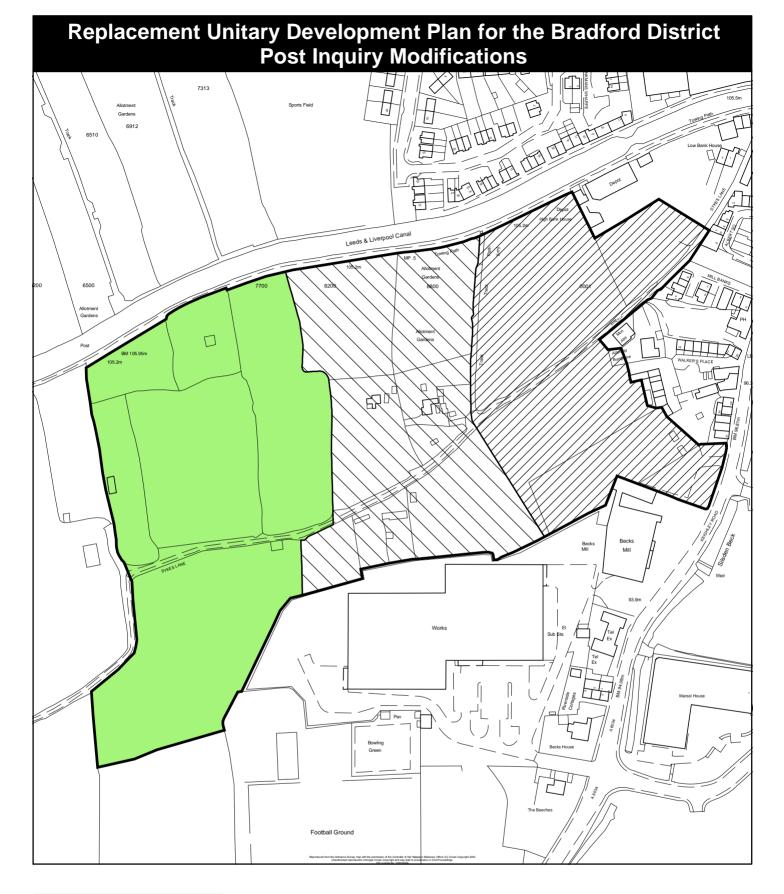

| Mod. reference<br>MOD/K/E/6 | <sup>Scale.</sup><br>1:2,500 | Key. Existing Employment Site, K/E1.9                                                               |
|-----------------------------|------------------------------|-----------------------------------------------------------------------------------------------------|
| Site reference<br>K/E1.9    | Site Area.<br>8.41 Ha        | Area to be allocated as Safeguarded Land                                                            |
| Address                     | OS Grid Ref.                 | Area to be allocated as Phase 1 Housing Site                                                        |
| Syke's Lane,<br>Silsden.    | SE 0345                      | Area to remain as Employment Site.                                                                  |
|                             | NORTH                        | © Crown copyright. All rights reserved.<br>City of Bradford Metropolitan District Council 100019304 |